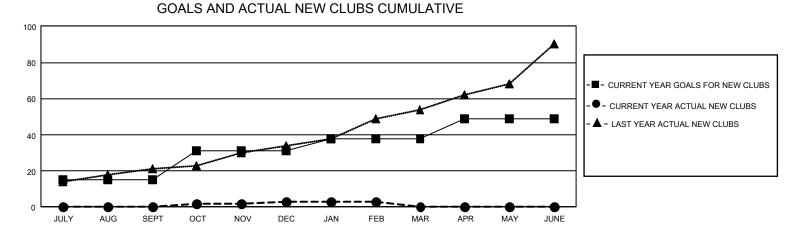

## GAT MONTHLY MEMBERSHIP PROGRESS REPORT

GMT Constitutional Area 6, Group A

REPORT DOES NOT INCLUDE CLUBS IN UNDISTRICTED AREAS.

| Clubs                 |               |           |               | Members               |                         |                         |                                                    |
|-----------------------|---------------|-----------|---------------|-----------------------|-------------------------|-------------------------|----------------------------------------------------|
| RESULTS FOR 2022-2023 |               |           |               | RESULTS FOR 2022-2023 |                         |                         |                                                    |
| QUARTER               | NEW CLUB GOAL | NEW CLUBS | DROPPED CLUBS | QUARTER               | MBER GROWTH NET<br>GOAL | MEMBER GROWTH<br>ACTUAL | DROPPED MEMBERS<br>ACTUAL (including<br>transfers) |
| JULY/AUG/SEPT         | - 45          | 0         | 3             | JULY/AUG/SEPT         | 235                     | 343                     | 359                                                |
| OCT/NOV/DEC           | 48            | 3         | 22            | OCT/NOV/DEC           | 175                     | 503                     | 1,081                                              |
| JAN/FEB/MAR           | 21            | 0         | 5             | JAN/FEB/MAR           | 210                     | 232                     | 164                                                |
| APR/MAY/JUNE          | 33            | 0         | 0             | APR/MAY/JUNE          | 160                     | 0                       | 0                                                  |