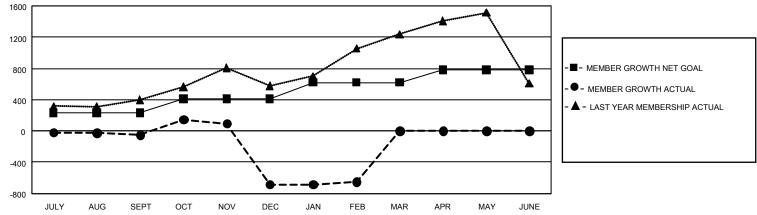

## GAT MONTHLY MEMBERSHIP PROGRESS REPORT

GMT Constitutional Area 6, Group A

REPORT DOES NOT INCLUDE CLUBS IN UNDISTRICTED AREAS.

| Clubs                 |               |           |               | Members               |                         |                         |                                                    |
|-----------------------|---------------|-----------|---------------|-----------------------|-------------------------|-------------------------|----------------------------------------------------|
| RESULTS FOR 2022-2023 |               |           |               | RESULTS FOR 2022-2023 |                         |                         |                                                    |
| QUARTER               | NEW CLUB GOAL | NEW CLUBS | DROPPED CLUBS | QUARTER               | MBER GROWTH NET<br>GOAL | MEMBER GROWTH<br>ACTUAL | DROPPED MEMBERS<br>ACTUAL (including<br>transfers) |
| JULY/AUG/SEPT         | - 45          | 0         | 3             | JULY/AUG/SEPT         | 235                     | 343                     | 359                                                |
| OCT/NOV/DEC           | 48            | 3         | 22            | OCT/NOV/DEC           | 175                     | 503                     | 1,081                                              |
| JAN/FEB/MAR           | 21            | 0         | 5             | JAN/FEB/MAR           | 210                     | 232                     | 164                                                |
| APR/MAY/JUNE          | 33            | 0         | 0             | APR/MAY/JUNE          | 160                     | 0                       | 0                                                  |